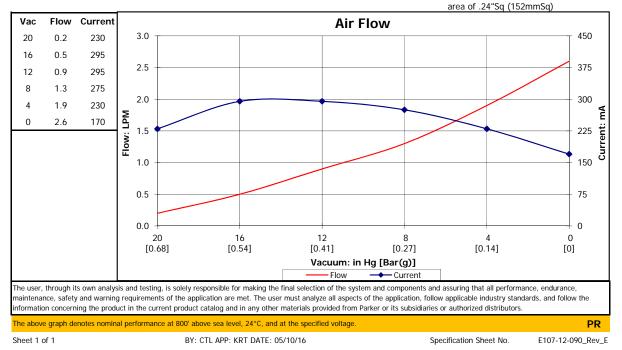

**Dimensional Layout:** 

Mooresville, North Carolina 28117 T: 704-662-3500 F: 704-662-8744 www.parker.com/precisionfluidics

Description:

CTS Diaphragm Pump, Brush Motor

NOTES: .80 RED DOT ON MOTOR END [20.3] INDICATES POSITIVE TERMINAL. <1.80 [20.3] 2.04 [51.8] .38 .29 [9.7] [7.4] ⊕ ۲ .80 DIA. OUT IN [20.3] 1.27 1.17 [32.3] [29.7] P 。 **Specifications:** Pump Head: 1. Wetted Materials: Polysulfone 3. Electrical: Motor: Brush Sleeve Bearing Polysulfone Operating Voltage: 9.0 VDC Retainer Washer: Retainer Screw: 18-8 Stainless In-rush Current: 5 x Operating current Valves: EPDM [61] for up to 50 ms Diaphragm: EPDM [C65] Recommended Fusing: Slow Blow @ 2 x **Operating Current** 5 - 50° C 2. Performance: [AIR] 4. Other: Temperature Range: Continuous Maximum - Vacuum: in Hg [Bar(g)] 12 [0.41] 22.5 [0.76] Free Flow RPM: 7450 Eccentric: E535